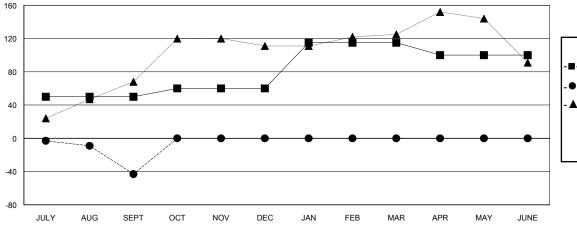

### GOALS AND ACTUAL MEMBERS CUMULATIVE

96

| ■ MEMBER GROWTH NET GOAL          |  |
|-----------------------------------|--|
| - ● - MEMBER GROWTH ACTUAL        |  |
| - ▲ - LAST YEAR MEMBERSHIP ACTUAL |  |
|                                   |  |
|                                   |  |