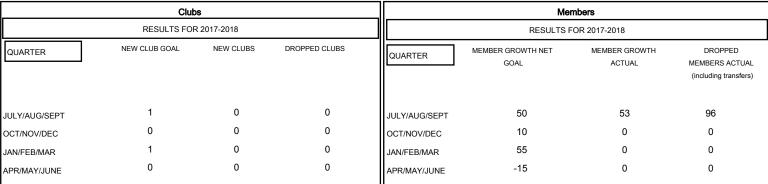

## GOALS AND ACTUAL NEW CLUBS CUMULATIVE

| DROPPED CLUBS: 0 | NEW MEMBERS               |
|------------------|---------------------------|
| DROPPED MEMBERS  |                           |
| DECEASED 4       | CLICK HERE FOR CUMULATIVE |
| CLUB CANCELLED 0 | MEMBERSHIP DATA           |
| OTHER 92         |                           |